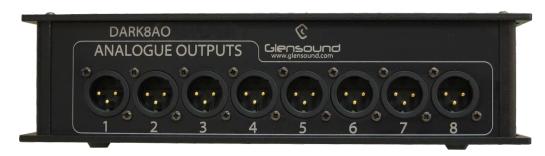

## DARK80

Portable 8 Channel Dante/AES67 Analogue Network Audio Interface

Highlights

Ideal For Broadcast, Theatre & Pro Audio

8 Analogue audio outputs

Dante & AES67 Compatible

Redundant Network Interface Network
Remote Control &
Configuration

Redundant PoE Powering

The DARK8O provides 8 analogue outputs from a Dante/AES67 network using XLR connections. The network link is via primary and redundant copper Ethernet or SFP fibre modules. Power is on PoE or external DC.