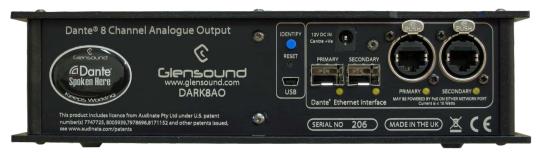

Redundant PoE Powering

The DARK8O provides 8 analogue outputs from a Dante/AES67 network using XLR connections. The network link is via primary and redundant copper Ethernet or SFP fibre modules. Power is on PoE or external DC.

The compact throw down box style makes the DARK8O very useful as a high quality utility output interface for your Dante or AES67 network.